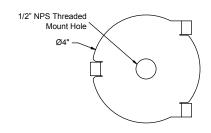

## **Specifications:**

**Spike:** Spike made from corrosion resistant 316 Stainless Steel. Spike Contains a 1/2" NPS threaded mounting hole.

**Stem:** Stems are machined from 6061-T6 aluminum, C36000 brass, or 304 stainless steel; and are threaded 1/2" NPS on both ends. Stem option available in lengths of 3", 6", and 12".