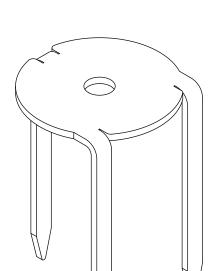

## Spike Mount MODEL MO17

Low Voltage Landscape Mount

## **Specifications:**

**Spike:** Spike made from corrosion resistant 316 Stainless Steel. Spike Contains a 1/2" NPS threaded mounting hole.

**Stem:** Stems are machined from 6061-T6 aluminum, C36000 brass, or 304 stainless steel; and are threaded 1/2" NPS on both ends. Stem option available in lengths of 3", 6", and 12".