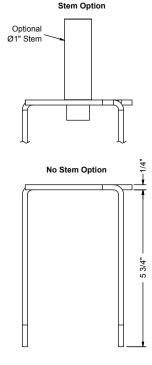

## **Specifications:**

**Spike:** Spike made from corrosion resistant 316 Stainless Steel. Spike Contains a 1/2" NPS threaded mounting hole.

**Stem:** Stems are machined from 6061-T6 aluminum, C36000 brass, or 304 stainless steel; and are threaded 1/2" NPS on both ends. Stem option available in lengths of 3", 6", and 12".

## Notes:

- 1. No stem option only available with MO17S and NAT finish option.
- 2. Finish applies to stem only. Spike will have NAT finish
- Specifications, certifications, and ordering information are subject to change. Please check website for latest specification sheets.