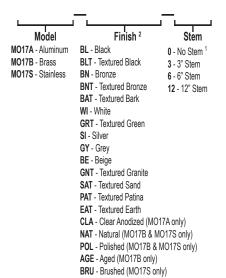

**Finish:** TGIC thermo set polyester powder coat paint available in 14 standard colors. On aluminum model, finish is applied over a corrosion resistant, hexavalent chromium free, RoHS compliant coating. Aluminum model available in one additional metal finish: Clear Anodized. Brass model available in three additional metal finishes: Natural, Polished, and Aged. Stainless steel model available in three additional metal finishes: Natural, Polished, and Brushed.

## **Ordering Information:**

## Notes:

- 1. No stem option only available with MO17S and NAT finish option.
- 2. Finish applies to stem only. Spike will have NAT finish
- Specifications, certifications, and ordering information are subject to change. Please check website for latest specification sheets.